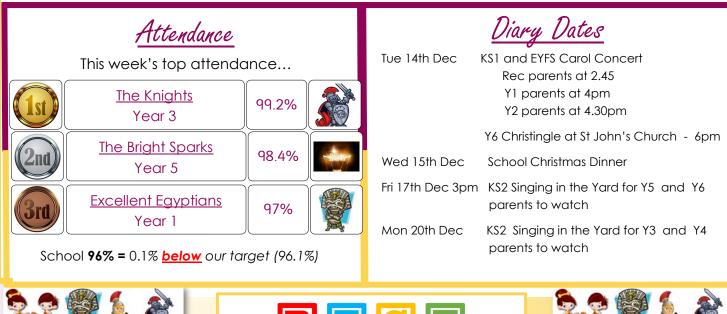

5th for Christmas dinner day and Wednesday 22nd for the party afternoon. Please could KS2 bring in a festive hat to wear during the Singing in the Yard on Friday 17th and Monday 20th



## December.

Newsletter 12: 10th

Children should still wear the rest of their school uniform on each day. We look forward to seeing all the different jumpers and they will certainly brighten up the days ahead.



## <u>PTA</u>

Thank you so much for purchasing the Raffle tickets. The hampers are always a great prize to win. If you would like more tickets they are available from the school office and will be on sale during the KS2 Singing in the Yard on Friday 17th December and Monday 20th December at 3pm.

The PTA will also be serving refreshments during the performances so bring a little cash with you.











## Your Advert Here!

To Advertise on this Page...

Do you own your own business? Do you know someone who owns their own business? Then do not delay let them know about a fantastic advertising opportunity that will not only help them but support our school too!

We are looking for local businesses to sponsor our weekly school newsletter! For £30 per 'big' term, or £75 for the whole school year, you can buy space on this page of the newsletter to advertise your business. The newsletter is posted online weekly and shared with the parents of all of our children direct to their mobile phones. Your advert can have live hyperlinks to your email, website, social media pages or even phone links, so readers can jump straight to your pages from the newsletter. The advert page will be divid